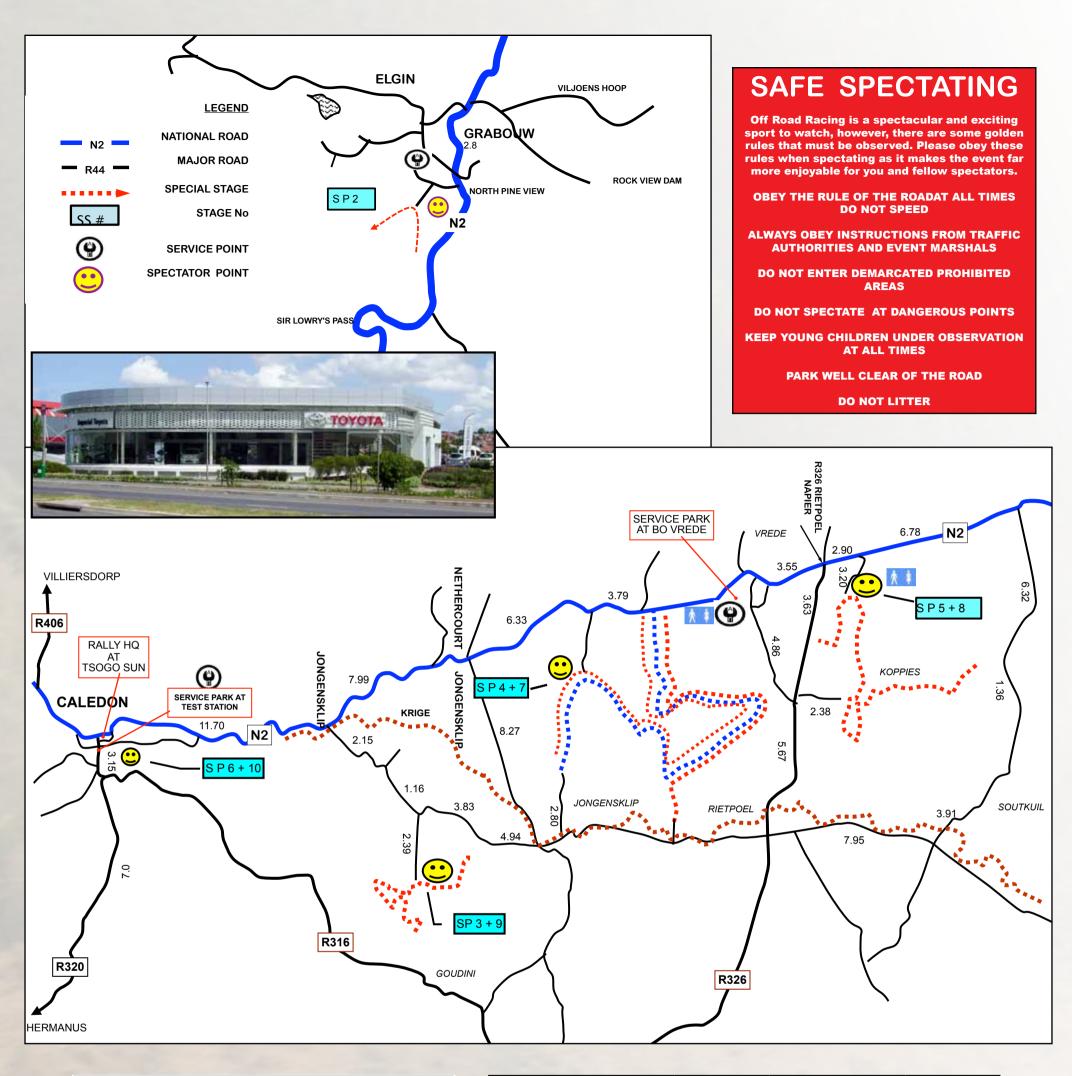

|   | SPECTATOR SAFETY - STAY WHERE IT IS SAFE                                                                                             |                                                                                                                                                                                                                                        | CAPE DEALER RALLY 2012 GPS CO-ORDINATES |            |  |             |            |
|---|--------------------------------------------------------------------------------------------------------------------------------------|----------------------------------------------------------------------------------------------------------------------------------------------------------------------------------------------------------------------------------------|-----------------------------------------|------------|--|-------------|------------|
| ŀ |                                                                                                                                      |                                                                                                                                                                                                                                        | Spectator Points                        |            |  |             |            |
|   | Spectator Safety                                                                                                                     |                                                                                                                                                                                                                                        |                                         |            |  |             |            |
|   | Study these diagrams - the black area are 140 QO*.<br>Being there could cause datays or the cancellation of the competitive section. | Golden Rules of Rally Watching * Allow plenty of time to get to the stages. * Dress suitably for the weather and terrain.                                                                                                              |                                         | South      |  | East        |            |
|   | TEUTR THEATTER THEATTER                                                                                                              | * At night, bring a torch.<br>* Park sensibly, don't park other cars in.<br>* Do as the marshals ask.                                                                                                                                  |                                         |            |  |             |            |
|   |                                                                                                                                      | * Watch where you walk - a sprained ankle can<br>stop a speciall stage<br>* Be considerate to other peoples' property.                                                                                                                 | CapeGate (Brackenfell)                  | 33° 51.029 |  | 018º 41.635 | SP 1       |
|   |                                                                                                                                      | Guard against all fire risks.     Fasten all gates.     Laraw your dog at home.     Avord damaging fences and walls.     Avare no litter.     Protect wildle, wild gates and trees.     Respect the life and work of the local people. | Grabouw                                 | 34° 09.126 |  | 018° 59.124 | SP2        |
|   |                                                                                                                                      |                                                                                                                                                                                                                                        | Ysbrandskop / Honey<br>Kloof            | 34° 12.598 |  | 019º 41.083 | SP3&9      |
|   |                                                                                                                                      |                                                                                                                                                                                                                                        | Jongensklip                             | 34° 12.598 |  | 019º 41.083 | SP4&7      |
|   | STAY WHERE IT IS SAFE!<br>BLACK AREAS ARE PROHIBITED                                                                                 |                                                                                                                                                                                                                                        | Koppies                                 | 34º 10.906 |  | 019° 48.996 | SP5&8      |
|   | KEEP SAFE - KEEP YOUR DISTANCE                                                                                                       |                                                                                                                                                                                                                                        | The Club                                | 34º 14.311 |  | 019° 25.890 | S P 6 + 10 |