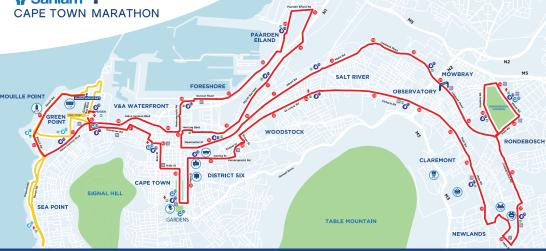

# ROAD CLOSURES & PARKING RESTRICTIONS

The Sanlam Cape Town Marathon, Africa's only IAAF Silver Label Accredited marathon. This Climate Neural certified event takes place on 18th September 2016.

### **ROAD CLOSURE IMPORTANT INFORMATION**

If you live on a road used by the event, please can you assist us by parking your vehicle off the route on the evening of the 17th September 2016 and the morning of the 18th September 2016. The critical roads with regards to vehicle parking include Beach Road in Sea Point and Mouille Point and Main Road in Observatory, Salt River and Woodstock.Critical Parking areas include P12 and P13 in Green Point which will be closed for the event.

## SANLAM CAPE TOWN MARATHON ROAD CLOSURE - 18th SEPTEMBER 2016

Main Road

N2 & Russell Road, Observatory & Woodstock

| AFFECTED ROADS    | FROM - TO                          | RESTRICTION                    | Tuesday 13th Sep - Tuesday 20th Sep 20 |
|-------------------|------------------------------------|--------------------------------|----------------------------------------|
| Waterkant Street  | Bree to Buitengracht St            | Road Closure                   | Entire period                          |
| TEMPORARY DELAYS  | - SATURDAY 17TH SEPT 2016          |                                |                                        |
| AFFECTED ROADS    | FROM - TO                          | RESTRICTION                    | 17 SEPTEMBER - SATURDAY                |
| GREEN POINT       |                                    |                                |                                        |
| ritz Sonnenberg   | Granger Bay Boulevard & Beach Road | Temporary delays               | 10h00 - 12h00                          |
| Kiewiet Street    | Beach & Bay Roads                  | Temporary delays               | 10h00 - 12h00                          |
| omerset/Main Road | Clyde & Wigtown Road               | Temporary delays / stop & hold | 07h00 - 11h00                          |
| High Level Road   | Clydebank & Wigtown Road           | Temporary delays / stop & hold | 07h00 - 11h00                          |
| (loof Road        | Kloof & Kloof Nek Roads            | Caution runners                | 08h00 - 11h00                          |
| Beach Road        | Granger Bay BLVD to Haul St        | Road Closure                   | 18h00 Saturday evening - 09h00 Sunday  |
| ritz Sonnenberg   | Vlei & Granger Bay Boulevard       | Road Closure                   | 14h00 Saturday evening - 10h30 Sunday  |

| AFFECTED ROADS                                   | FROM - TO                                                              | RESTRICTION                                                                             | 18 SEPTEMBER - SUNDAY                                                          |
|--------------------------------------------------|------------------------------------------------------------------------|-----------------------------------------------------------------------------------------|--------------------------------------------------------------------------------|
| SEA POINT & GREEN POINT                          |                                                                        |                                                                                         |                                                                                |
| SEA POINT & GREEN POINT<br>Beach Road            | Granger Bay BLVD to Haul St                                            | Road Closure                                                                            | 18h00 Saturday oversing 00h00 Sunday                                           |
| Fritz Sonnenberg                                 | Vlei & Granger Bay Boulevard                                           | Road Closure<br>Road Closure                                                            | 18h00 Saturday evening - 09h00 Sunday<br>14h00 Saturday evening - 10h30 Sunday |
| Beach Road                                       | Clarens & Three Anchor Bay Road                                        | Citybound lane restriction                                                              | 06h30 - 09h00                                                                  |
| Beach Road                                       | Three Anchor Bay & Fritz Sonnenberg                                    | Full Road Closure                                                                       | 06h15 - 09h00                                                                  |
| Granger Bay Boulevard                            | Fritz Sonnenberg & Green Point A Track                                 | Lane Restriction                                                                        | 06h00 - 14h00                                                                  |
| Fritz Sonnenberg                                 | Vlei & Granger Bay Boulevard                                           | Controlled Road Closure                                                                 | 14h00 -10h30                                                                   |
| Granger Bay Boulevard                            | Fritz Sonnenberg & Beach Road                                          | Controlled Road Closure                                                                 | 06h45 - 07h30                                                                  |
| Helen Suzman Blvd                                | Beach Road to Granger Bay BLVD circle                                  | Controlled Road closure - Inbound carriageway                                           | 06h45 - 07h40                                                                  |
| Helen Suzman Blvd                                | Granger Bay BLVD circle to Buitengracht                                | Controlled Road closure - Inbound carriageway                                           | 06h45 - 07h50                                                                  |
| Vlei Road                                        | Helen Suzman & Fritz Sonnenberg                                        | Controlled Road Closure                                                                 | 05h00 - 09h00                                                                  |
| Somerset Road                                    | Buitengracht & Chiapinni Roads                                         | Controlled Road Closure                                                                 | 08h20 - 13h40                                                                  |
| Prestwich Street                                 | Entire road                                                            | Controlled Lane Closure                                                                 | 08h20 - 13h50                                                                  |
| Ebenezer                                         | Prestwich & Main Road                                                  | Controlled Road Closure                                                                 | 08h20 - 13h50                                                                  |
| CITY / CBD                                       |                                                                        |                                                                                         |                                                                                |
| Buitengracht Intersection                        | Intersection at Helen Suzman Blvd crossing                             | Controlled road closure                                                                 | 07h10-07h50                                                                    |
| Hans Stijdom Avenue                              | Buitengracht & Adderley Street                                         | Controlled Inbound Carriage Way Closure                                                 | 06h30-08h00                                                                    |
| Heerengracht Street                              | Hans Strijdom Ave to Duncan Road                                       | Controlled OUTBOUND carriageway Closure                                                 | 06h30 - 08h00                                                                  |
| Old Marine Drive                                 | From MyCiti Bus lane to Adderley                                       | Controlled Road Closure - INBOUND carriageway                                           | 06h45 - 09h20                                                                  |
| Adderley Street                                  | Old Marine Drive & Strand Street                                       | Controlled Road Closure - INBOUND carriageway                                           | 07h00-09h20                                                                    |
| Strand Street                                    | Adderley to Russell Street                                             | Controlled Road Closure - NGDOND Carnageway<br>Controlled Lane Closure - OUTBOUND LANE  | 07h00-09h20                                                                    |
| New Market Street                                | from Russell to Lower Church                                           | Controlled Road Closure - OUTBOUND carriageway                                          | 07h00 - 09h50                                                                  |
| Russell Street                                   | Main and Chapel                                                        | Controlled road closure                                                                 | 08h05-13h10                                                                    |
| Chapel Street                                    | Russell & Keizergracht                                                 | Controlled Road Closure                                                                 | 08h05-13h10                                                                    |
| Keizergracht Street                              | Chapel & Darling                                                       | Controlled Road Closure - INBOUND                                                       | 08h05 - 13h10                                                                  |
| Tennant Intersection                             | Intersection at Keizergracht St                                        | Controlled Intersection Closure                                                         | 08h05 - 13h10                                                                  |
| Darling Street                                   | Castle Street & Plein Street                                           | Controlled Road closure                                                                 | 08h10 - 13h10                                                                  |
| Darling Street                                   | Sir Lowery Road & Castle Street                                        | Controlled Lane closure - INBOUND                                                       | 08h10 - 13h10                                                                  |
| Plein Street                                     | Darling & the Avenue                                                   | Controlled Road closure                                                                 | 08h10 - 13h20                                                                  |
| Wale Street                                      | Adderley & Bree Street                                                 | Controlled lane closure - WESTBOUND                                                     | 08h15-13h35                                                                    |
| Bree Street                                      | Wale to Waterkant Street                                               | Controlled Road Closure - INBOUND carriageway                                           | 08h15 - 13h40                                                                  |
| CAPE TOWN HARBOUR AND                            | PAARDEN EILAND                                                         |                                                                                         |                                                                                |
| Duncan Road                                      | Heerengracht Rd & Auxillary Road                                       | Controlled Inbound carriageway closure                                                  | 06h30 - 08h30                                                                  |
| Auxillary Road                                   | Duncan Road to Marine Drive intersection (heavy duty gate              | Controlled Road closure                                                                 | 06h30 - 08h30                                                                  |
| Marine Drive / Otto du Plessis                   | N1 Intersection to Paarden Eiland Road                                 | Controlled Road closure                                                                 | 06h40-08h30                                                                    |
| Paarden Eiland Rd                                | Otto du Plessis & Carlisle Street                                      | Controlled Road closure                                                                 | 06h45-08h40                                                                    |
| MyCiti Red Route                                 | Paarden Eiland Rd & Old Marine Drive                                   | Road closure                                                                            | 06h45 - 09h15                                                                  |
| SOUTHERN SUBURBS (WOO                            | DSTOCK to CLAREMONT)                                                   |                                                                                         |                                                                                |
| Newmarket Street                                 | Russell & Albert Street                                                | Controlled Road Closure - OUTBOUND carriageway                                          | 07h00 - 09h50                                                                  |
| Lower Church                                     | N1 to Albert Road                                                      | Controlled Road Closure                                                                 | 07h10-09h50                                                                    |
| Albert Street                                    | Church to Salt River Circle                                            | Controlled Road Closure - OUTBOUND carriageway                                          | 07h10 - 10h00                                                                  |
| Salt River Circle interchange                    | Voortrekker Road Side                                                  | Controlled Road Closure - OUTBOUND carriageway                                          | 07h50 - 10h00                                                                  |
| Voortrekker Road                                 | Koeberg to Salt River Circle                                           | Controlled Road Closure                                                                 | 07h50 - 10h00                                                                  |
| Malta Road                                       | Salt River Circle to Lower Main                                        | Controlled Road Closure - OUTBOUND carriageway                                          | 07h10 - 10h10                                                                  |
| Malta Road                                       | Lower Main Road to Station Road                                        | Controlled Road Closure                                                                 | 07h10 - 10h10                                                                  |
| Liesbeek Parkway                                 | Station Road to Belmont / Park Road                                    | Controlled Lane Closure - OUTBOUND                                                      | 07h15 - 10h20                                                                  |
| Liesbeek Parkway                                 | Liesbeeck Parkway at N2 off-ramp - incoming                            | Access closed                                                                           | 07h15-10h20                                                                    |
| Klipfontein Road / Durban Road                   | at Liesbeek Parkway - incoming                                         | Access closed                                                                           | 07h20-10h30                                                                    |
| Campround Road                                   | Park & Klipfontein                                                     | Controlled lane closure NORTHBOUND carriageway closed                                   | 07h30 - 11h00                                                                  |
| Klipfontein Road                                 | Campground & Milner Road                                               | Controlled lane closure WESTBOUND carriageway closed                                    | 07h30-11h00                                                                    |
| Milner Road                                      | Park Road to Klipfontein                                               | Controlled carriageway closure - NORTHBOUND                                             | 07h25 - 11h10                                                                  |
| Park Road                                        | Campground & Milner Road                                               | Controlleed road closure                                                                | 07h25 - 11h10                                                                  |
| Belmont /Liesbeek intersection<br>Campround Road | Intersection crossover<br>Park & Sandown                               | Intersection closure - No Right Turn<br>Controlled Road closure NORTHBOUND              | 07h25 - 11h10<br>07H25 - 11H15                                                 |
| Campround Road<br>Campround Road                 | Park & Sandown<br>Sandown & Keurboom Road, Rondebosch                  | Controlled koad closure NORTHBOUND<br>Controlled carriageway closure - NORTHBOUND       | 07H25 - 11H15<br>07H30 - 11H30                                                 |
| Campround Road                                   | Sandown & Keurboom Road, Rondebosch<br>Keurboom & Main Road, Claremont | Controlled carriageway closure - NOKTHBOUND<br>Controlled carriageway closure EASTBOUND | 07h30 - 11h30<br>07h40 - 11h30                                                 |
|                                                  |                                                                        | controlled carriageway closule EASTBOOND                                                |                                                                                |
| SOUTHERN SUBURBS (CLAR<br>Main Road              |                                                                        | Lane closure - OUTBOUND                                                                 | 07h40-11h40                                                                    |
| Main Road<br>Claremont Blvd                      | Campground & Claremont Blvd                                            | Lane closure - OUTBOUND<br>Controlled Road closure                                      | 07h40-11h40<br>07h40-11h40                                                     |
| Letterstedt Road                                 | Main Road & Letterstdt Road                                            | Controlled Road closure<br>Controlled Road closure                                      |                                                                                |
| Sport Pienaar                                    | Claremont Blvd to Sport Pienaar<br>Letterstedt Rd to Boundary Rd       | Controlled Road closure<br>Controlled Road closure                                      | 07h40-11h40<br>07h40-11h40                                                     |
| Boundary Road                                    | Main & Boundary Road intersection                                      | Controlled Road closure                                                                 | 07h40-11h40                                                                    |
| Main Road                                        | Boundary Road to N2                                                    | Controlled Road closure - INBOUND                                                       | 08h00 - 13h00                                                                  |
| Main Road                                        | N2 & Pussell Read Observatory & Woodstock                              | Controlled Lane Closure - INBOUND                                                       | 08000 - 13000                                                                  |