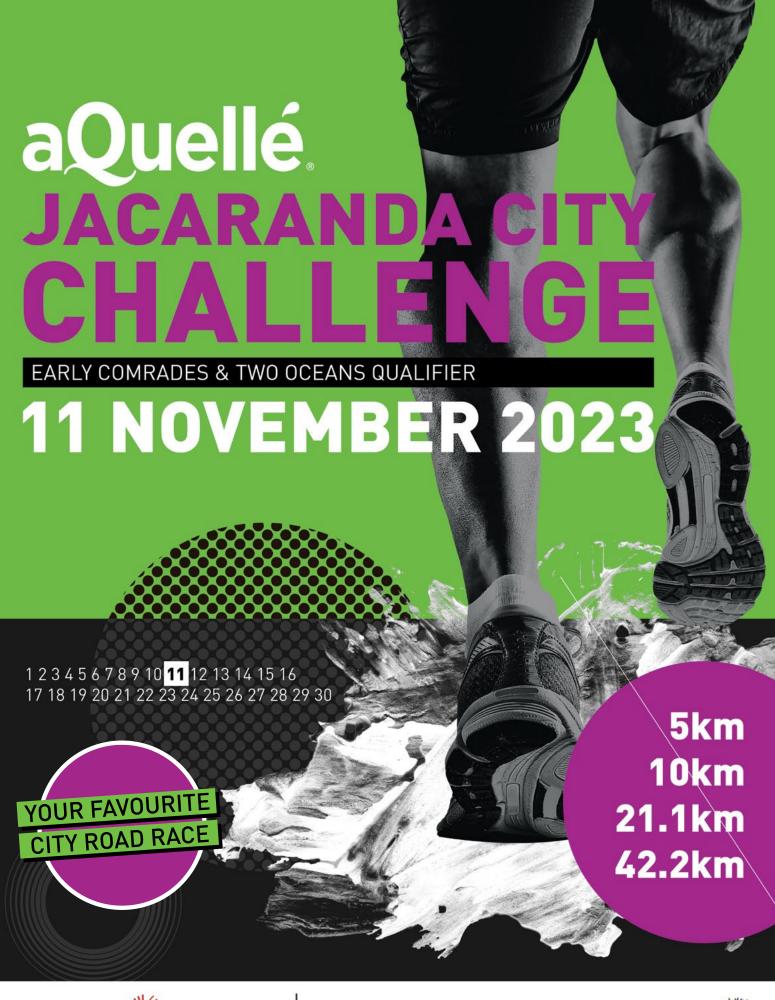

# RACE INFORMATION

| DISTANCE | START TIME | CUT-OFF: TIME        | MINIMUM AGE | PRIZE GIVING |
|----------|------------|----------------------|-------------|--------------|
| 42,2km   | 05h30      | ½ way : 3hrs<br>5hrs | 20 years    | 09h00        |
| 21,1km   | 05h30      | 3hrs                 | 16 years    | 08h30        |
| 10km     | 06h00      | 2hrs                 | 14 years    | 08h00        |
| 5km      | 06h05      | 1 ½ hrs              | 9 years     |              |