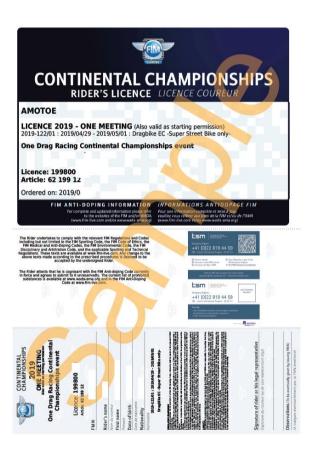

## 3 - New visual of the FIM licence including the details of the insurance and QR Code

The new FIM licence that is now available for all the FMNs part of the FIM Insurance programme includes details of the Insurance Hotline and FIM Contract number. The QR Code can be used to save the phone number on your smartphone.