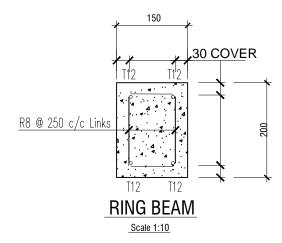

|         |  |
|---------------|---------|---------------------------|-----------|-----------------------------------------|--------------|--------------|---------|--|
| DOOR No.      | No. OFF | DOOR TYPE                 | DOOR SIZE | FRAME SIZE                              | HAND         | NNG<br>R     | DRAWING |  |
| D1            | 10      | FLASH DOOR                | 725x1960  | 795x1995                                | ~            |              |         |  |
| D2            | 1       | _ HARDWOOD<br>DOOR(MUKWA) | 725x1960  | 795x1995<br>WITH T12<br>BURGLER<br>DOOR | $\checkmark$ |              |         |  |
| D3            | 1       |                           |           |                                         |              | $\checkmark$ |         |  |

8-

2-











|  |   |   |        |   |   |   |   |   |            |              | PROJECT TITLE     |
|--|---|---|--------|---|---|---|---|---|------------|--------------|-------------------|
|  |   |   |        |   |   |   |   |   |            | 1:1<br>AT A1 | MOTOCROSS CIRCUI  |
|  |   |   |        |   |   |   |   |   |            | DESCRIPTION  | ROOF PLAN AND SEV |
|  |   |   |        |   |   |   |   |   |            | DATE         | 14-02-2019        |
|  | ļ | A | I<br>B | Ċ | D | Ē | F | G | I I<br>H J |              | ĸ                 |

Roof Construction Use IT4 roofing sheets on 50x75 sw Timber Purline @ 1200 c/c on 50x150 sw Timber Trusses @ 1250 c/c on 50x100 sw Timber Vial plate wired down three courses with steel wire. Provide 6Thk. Particle Board Celling on 50x50 sw Timber Brande