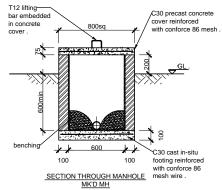

|         |  |
|---------------|---------|---------------------------|-----------|-----------------------------------------|--------------|--------------|---------|--|
| DOOR No.      | No. OFF | DOOR TYPE                 | DOOR SIZE | FRAME SIZE                              | HAND         | NNG<br>R     | DRAWING |  |
| D1            | 10      | FLASH DOOR                | 725x1960  | 795x1995                                | ~            |              |         |  |
| D2            | 1       | _ HARDWOOD<br>DOOR(MUKWA) | 725x1960  | 795x1995<br>WITH T12<br>BURGLER<br>DOOR | $\checkmark$ |              |         |  |
| D3            | 1       |                           |           |                                         |              | $\checkmark$ |         |  |

8-

2-











|  |   |   |        |   |   |   |   |   |            |              | PROJECT TITLE     |
|--|---|---|--------|---|---|---|---|---|------------|--------------|-------------------|
|  |   |   |        |   |   |   |   |   |            | 1:1<br>AT A1 | MOTOCROSS CIRCUI  |
|  |   |   |        |   |   |   |   |   |            | DESCRIPTION  | ROOF PLAN AND SEV |
|  |   |   |        |   |   |   |   |   |            | DATE         | 14-02-2019        |
|  | ļ | A | I<br>B | Ċ | D | Ē | F | G | I I<br>H J |              | ĸ                 |

Roof Construction Use IT4 roofing sheets on 50x75 sw Timber Purline @ 1200 c/c on 50x150 sw Timber Trusses @ 1250 c/c on 50x100 sw Timber Vial plate wired down three courses with steel wire. Provide 6Thk. Particle Board Celling on 50x50 sw Timber Branderi