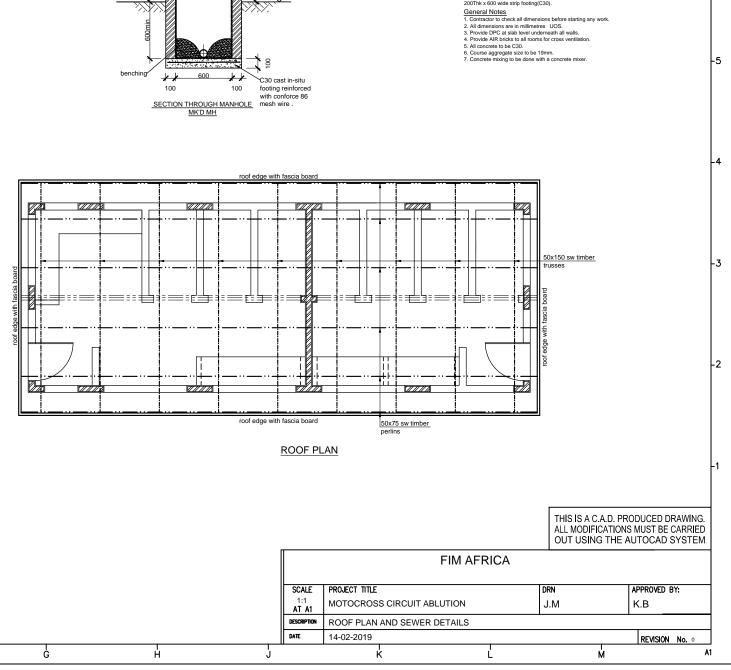

Roof Construction Use IT4 roofing sheets on 50x75 sw Timber Purline @ 1200 c/c on 50x150 sw Timber Trusses @ 1250 c/c on 50x100 sw Timber Vial plate wired down three courses with steel wire. Provide 6Thk. Particle Board Celling on 50x50 sw Timber Brandering @ 600 c/c Bothways. Provide 25x225 sw Timber Fascia Boards.

Vall Construction 150Thk bearing blockwork walls reinforced with bickforce every third course. Plastered and painted to clients' specifications.

to clients' specifications. Floor Construction 325x325 ceramic floor tiles on 25Thk wood float floor screed on 100Thk concrete slab(C30) ineinforced with conforce86 on 50Thk bilinding / poly-thene sheet on 150Thk well compared faiterite hardroce filling. Foundation Construction 150Thk sold biockwork wall reinforced every second course. Plaster the external wall above ground. 200Thk x600 wide strip footing(C30). Ceneral Notes