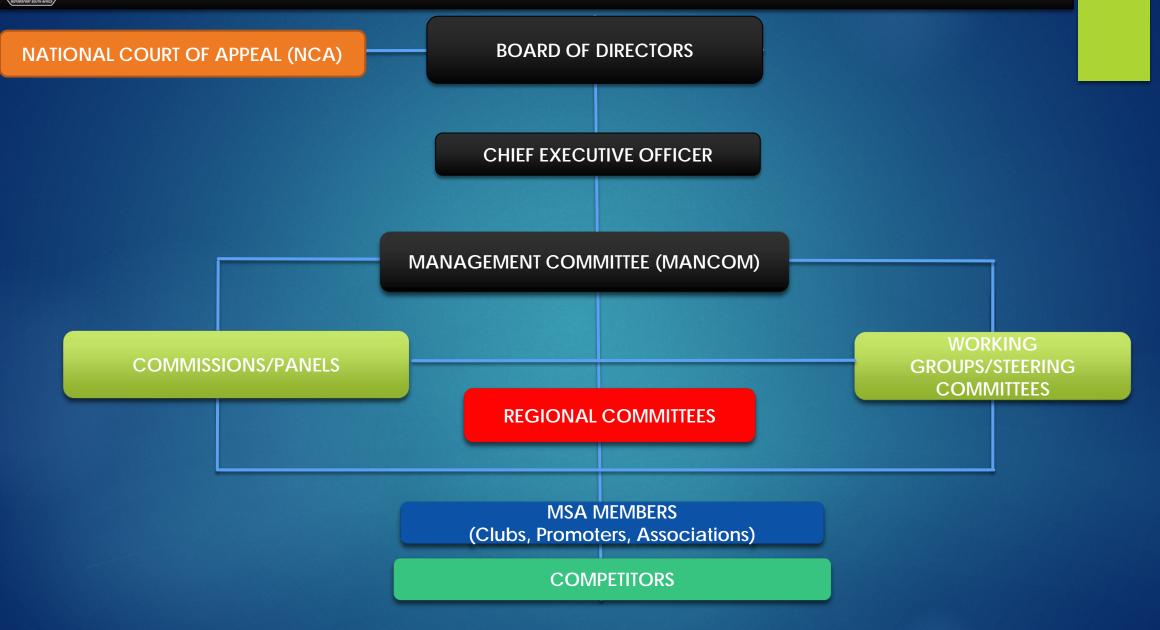

## MOTORSPORT SOUTH AFRICA

**INFORMATION AND STRUCTURES** 

### ORGANISATIONAL STRUCTURE - MSA AUTHORITY



FIM
FEDERATION INTERNATIONALE DE MOTOCYCLISME



WADA
WORLD ANTI DOPING
AGENCY



FIA
FEDERATION INTERNATIONALE
DE I' AUTOMOBILE



SPORT AND RECREATION SOUTH AFRICA (SRSA)





SOUTH AFRICAN INSTITUTE FOR DRUG FREE SPORT (SAIDS)

SOUTH AFRICAN SPORTS CONFEDERATION AND OLYMPIC COMMITTEE (SASCOC)



MOTORSPORT SOUTH AFRICA



## MSA STRUCTURE



## MSA INTERNAL STRUCTURE



# MSA FUNCTIONS

#### Formulates, Compiles / Distributes:

Sporting Policy Technical Rules and Regulations Annual Motorsport Calendar National and Regional Championships Scoring



#### **Issues / Publishes:**

Competitor Licences
Official Licences
National and Regional Circulars
Media Releases
Court Findings
Informative and updated website & Social
Media

#### **Ensures:**

Conformity of South African motorsport regulations with FIA, CIK and FIM International Sporting Codes

Conformity and compliance with WADA Anti-Doping Regulations

Compliance with Ministry of Sport and SASCOC laws, statutes and requirements

Qualification of licensed officials

Safety of competitors, officials and spectators at all events

Attendance of qualified medical personnel at even