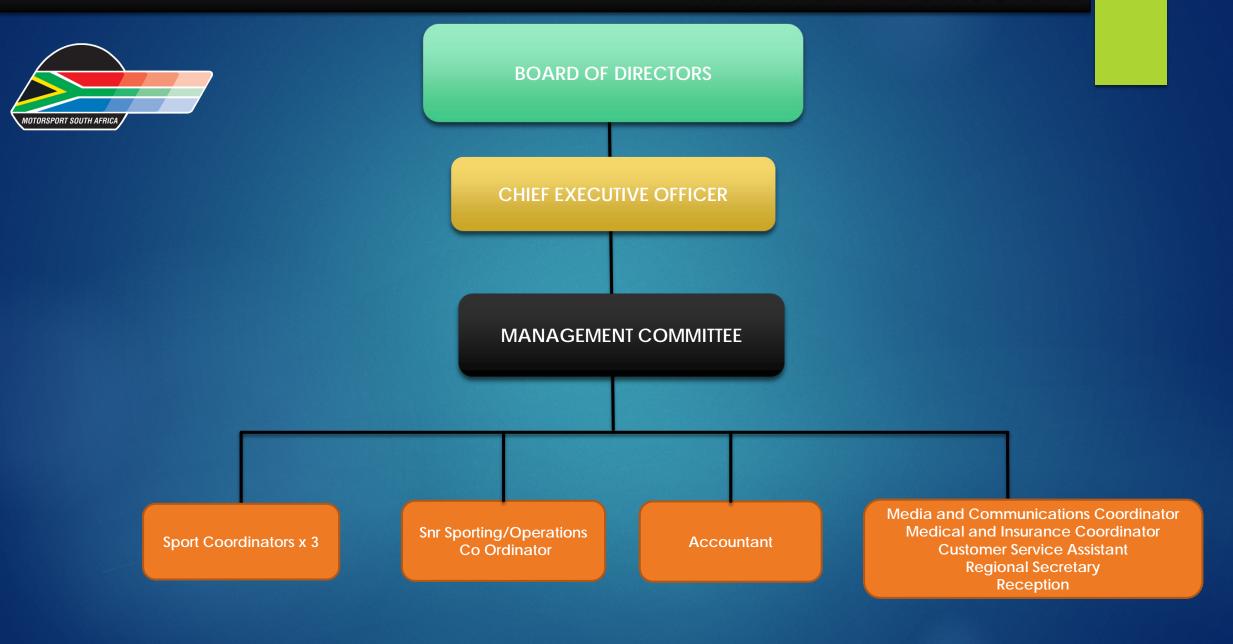

## MOTORSPORT SOUTH AFRICA

**INFORMATION AND STRUCTURES** 

### ORGANISATIONAL STRUCTURE - MSA AUTHORITY



FIM
FEDERATION INTERNATIONALE DE MOTOCYCLISME



WADA
WORLD ANTI DOPING
AGENCY



FIA
FEDERATION INTERNATIONALE
DE I' AUTOMOBILE



SPORT AND RECREATION SOUTH AFRICA (SRSA)





SOUTH AFRICAN INSTITUTE FOR DRUG FREE SPORT (SAIDS)

SOUTH AFRICAN SPORTS CONFEDERATION AND OLYMPIC COMMITTEE (SASCOC)



MOTORSPORT SOUTH AFRICA



## MSA STRUCTURE



## MSA INTERNAL STRUCTURE



# MSA FUNCTIONS

#### Formulates, Compiles / Distributes:

Sporting Policy Technical Rules and Regulations Annual Motorsport Calendar National and Regional Championships Scoring



#### **Issues / Publishes:**

Competitor Licences
Official Licences
National and Regional Circulars
Media Releases
Court Findings
Informative and updated website & Social
Media

#### **Ensures:**

Conformity of South African motorsport regulations with FIA, CIK and FIM International Sporting Codes

Conformity and compliance with WADA Anti-Doping Regulations

Compliance with Ministry of Sport and SASCOC laws, statutes and requirements

Qualification of licensed officials

Safety of competitors, officials and spectators at all events

Attendance of qualified medical personnel at events

Transparent and clean adm