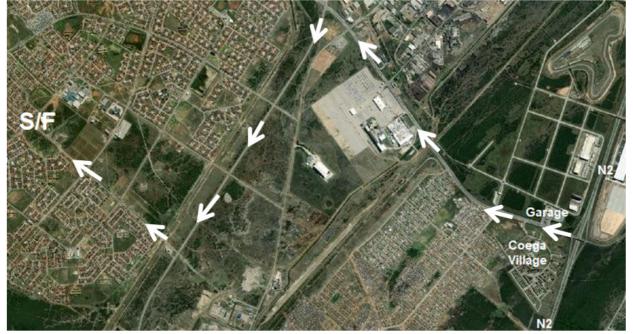

| R1 000 | R1 000 | R1 000 | R1 000 | R1 000 | LEGACY |
| 2                         | R4 000 | R700   | R700                                                          | R700   | R700   | R700   | R700   | R700   | 4      |
| 3                         | R2 500 | R400   | R400                                                          | R400   | R400   | R400   | R400   | R400   |        |
| 4                         | R1 500 | R300   |                                                               |        |        |        |        |        |        |
| 5                         | R1 000 | R200   | SPORT, RECREATION,<br>ARTS & CULTURE                          |        |        |        |        |        |        |

**DIRECTIONS TO THE START FROM BLUEWATER BAY** 







# Saturday 22 April 2023



## **Incorporating EPA 10km Championships**

### 10km Starts at 07h00

### Raymond Mhlaba Sport Centre Motherwell

#### Organized in accordance with the rules of ASA and EPA

#### **EPA Participation and Prestige League**





| Licence No :