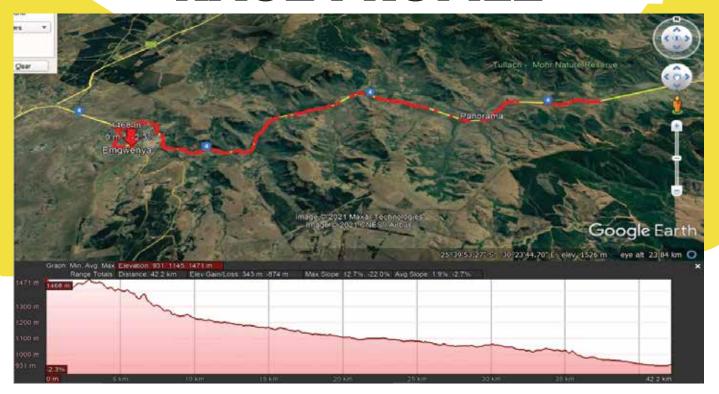

|           |
| 40+             | 1st Place | R2 000,00  | R1 500,00 | R1 000,00 |
|                 | 2nd Place | R1 000,00  | R750,00   | R500,00   |
| 50+             | 1st Place | R2 000,00  | R1 500,00 | R1 000,00 |
|                 | 2nd Place | R1 000,00  | R750,00   | R500,00   |
| 60+             | 1st Place | R2 000,00  | R1 500,00 | R1 000,00 |
|                 | 2nd Place | R1 000,00  | R750,00   | R500,00   |
|                 | 1st Place |            | R2 000,00 | R1 000,00 |
| Junior          | 2nd Place |            | R1 000,00 | R500,00   |
|                 | 1st Place |            | R1 500,00 | R1 000,00 |
| Walker          | 2nd Place |            | R750,00   | R500,00   |

**Note**: Electronic transfer of prize money only | Bring along bank details

## RACE PROFILE