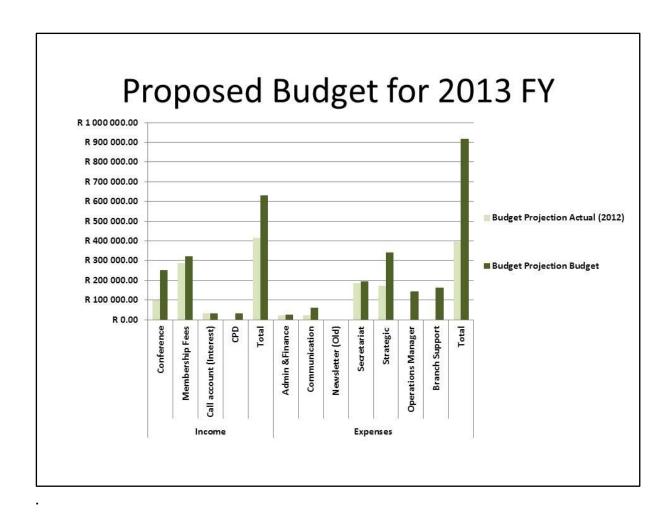

#### 6. 2012/2013 Budget Report

- Jenny Mitchell noted that the IAIAsa NEC is poised to launch a number of new initiatives, whilst continuing good work carried out to date.
- The proposed 2012/2013 budget was presented as in **Appendix B**.
- The **total budget** required for 2012/20132013 is expected to be just over R900 000-00, which is larger than last for the 2011/2012 year.
- **Highlight changes:** Ongoing finance items such as administration, communication, Glaudin Kruger remains as the IAIAsa Secretariat. The hard-copy newsletter has been phased out. IAIAsa has been called on to take part in wider Strategic initiatives; as such a Strategic budget item has been set aside related to IEM initiatives.

#### • New line items:

- (1) Operations Manager position to provide impetus to implement the strategic plan.
- (2) Branch co-ordinater consolidated amount for branches and an amount to allow the Branch co-ordinator to assist and co-ordinate the branches.
- Income: An income R630,000-00 is projected for the 2012/2013 financial year. This includes income from the 2012 conference, which is well attended, and is conservatively estimated to realise R250,000. Membership fees is the other source of income predicted to be approximately R300,000-00. IAIAsa also

has a call account which currently has an amount of approximately R730,000-00 that results in a small interest income. It is assumed that IAIAsa will facilitates various CPD activities during 2012/2013 that will generate an additional income of approximately R30,000.

- **Proposal:** Ms Mitchell proposed that it is time for IAIAsa to call on its reserves to match the proposed expenses of a maximum possible amount of R920,000. The aim is not to draw-down all of these reserves, but to at all times leave at least a 6 month operational running cost reserves in the call account.
  - o <u>Question</u> Concern about total of draw-down amount.

<u>Answer</u> – Ms Mitchell explained that IAIAsa needs to spend more than the income generated for a limited period of time so that the Association can position itself to generate more in the future. The plan includes growing the CPD function and increasing the professional status of organisation which requires an enhanced membership service. These all have costs. Note that some items are only drawn-down when needed and the specific expenditure will be assessed based on the status of the finances at that specific point. If the various drives and changes don't begin to show returns, the Association can drop back to existing model. It is deemed to be a reasonable risk for potentially high returns. The proposal is to draw-down the call account by a maximum of R300,000, leaving a minimum of R400,000. This presents the worst case scenario as the income is calculated on conservative assumptions.