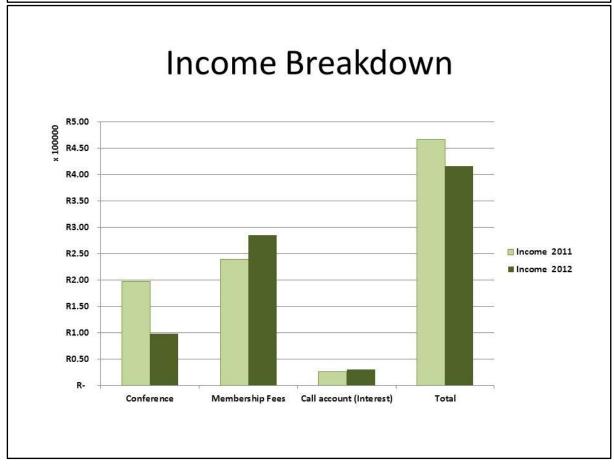

#### • New line items:

- (1) Operations Manager position to provide impetus to implement the strategic plan.
- (2) Branch co-ordinater consolidated amount for branches and an amount to allow the Branch co-ordinator to assist and co-ordinate the branches.
- Income: An income R630,000-00 is projected for the 2012/2013 financial year. This includes income from the 2012 conference, which is well attended, and is conservatively estimated to realise R250,000. Membership fees is the other source of income predicted to be approximately R300,000-00. IAIAsa also

has a call account which currently has an amount of approximately R730,000-00 that results in a small interest income. It is assumed that IAIAsa will facilitates various CPD activities during 2012/2013 that will generate an additional income of approximately R30,000.

- **Proposal:** Ms Mitchell proposed that it is time for IAIAsa to call on its reserves to match the proposed expenses of a maximum possible amount of R920,000. The aim is not to draw-down all of these reserves, but to at all times leave at least a 6 month operational running cost reserves in the call account.
  - o <u>Question</u> Concern about total of draw-down amount.