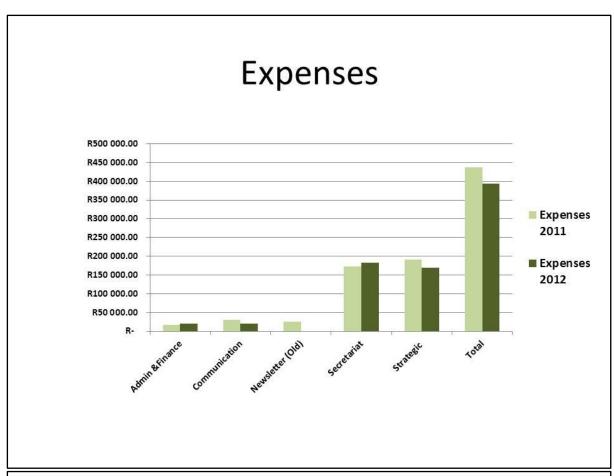

#### 4. 2011/2012 Budget Report

- Refer to the budget presentation included in Appendix B.
- Key points to note:
  - A drop in income year-on-year was noted this was linked to the expected growth not being encountered as for instance a number of members did not renew their memberships across the "double-dip" economic recession period.
  - In terms of the line items included in the budget there were few significant changes noted. One specific change relates to the fact that the newsletters are no longer printed and this line item has thus been removed, this is linked to the upgrade of the website.
  - Integration of branches' budget information feeding into the main IAIAsa accounts was not finalised.
     Delays due to not having information timeously available so as to make.
  - Milestones achieved: Accounting system has been moved to Pastel, with related training and capacity building carried out.
  - Additional / extraordinary expenditures: Legal costs, and, strategy development.

 Even with these extraordinary costs, savings were still made and income was enhanced through good sponsorship of this conference.

#### 6. 2012/2013 Budget Report

- Jenny Mitchell noted that the IAIAsa NEC is poised to launch a number of new initiatives, whilst continuing good work carried out to date.
- The proposed 2012/2013 budget was presented as in **Appendix B**.
- The **total budget** required for 2012/20132013 is expected to be just over R900 000-00, which is larger than last for the 2011/2012 year.
- **Highlight changes:** Ongoing finance items such as administration, communication, Glaudin Kruger remains as the IAIAsa Secretariat. The hard-copy newsletter has been phased out. IAIAsa has been called on to take part in wider Strategic initiatives; as such a Strategic budget item has been set aside related to IEM initiatives.

### What has been achieved

- Implemented financial management system (Pastel). Audited statements
- Training and capacity development (Pastel support for Secretariat)
- Better handle on expenses (even under extraordinary expenses made during the year) –
   e.g.: Legal costs, strategy development
- Increase in conference sponsorships (for next year's budget)